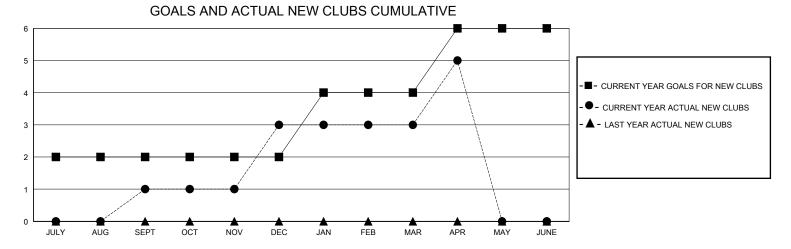

## District 404 B4

Results as of: 4/30/2024

| GMT:            |               |             | GMT CA        |                       |                       |                         |                                                    |  |
|-----------------|---------------|-------------|---------------|-----------------------|-----------------------|-------------------------|----------------------------------------------------|--|
|                 | Club          | s           |               | Members               |                       |                         |                                                    |  |
|                 | RESULTS FOR   | R 2023-2024 |               | RESULTS FOR 2023-2024 |                       |                         |                                                    |  |
| QUARTER         | NEW CLUB GOAL | NEW CLUBS   | DROPPED CLUBS | QUARTER MEMB          | ER GROWTH NET<br>GOAL | MEMBER GROWTH<br>ACTUAL | DROPPED<br>MEMBERS ACTUAL<br>(including transfers) |  |
| JULY/AUG/SEPT   | 2             | 1           | 1             | JULY/AUG/SEPT         | 50                    | 75                      | 43                                                 |  |
| OCT/NOV/DEC     | 0             | 2           | 2             | OCT/NOV/DEC           | 50                    | 203                     | 203                                                |  |
| JAN/FEB/MAR     | 2             | 0           | 0             | JAN/FEB/MAR           | 50                    | 46                      | 27                                                 |  |
| APR/MAY/ II INE | 2             | 2           | 1             |                       | 50                    | 50                      | 37                                                 |  |