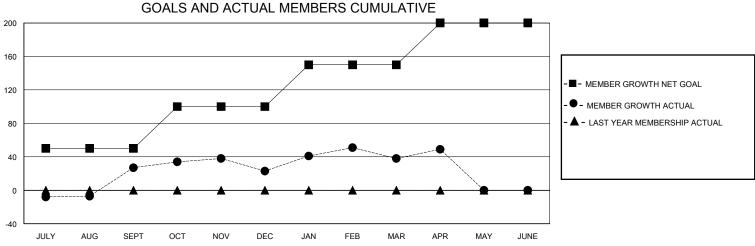

## District 404 B4

Results as of: 4/30/2024

| GMT:            |               |             | GMT CA        |                       |                       |                         |                                                    |  |
|-----------------|---------------|-------------|---------------|-----------------------|-----------------------|-------------------------|----------------------------------------------------|--|
|                 | Club          | s           |               | Members               |                       |                         |                                                    |  |
|                 | RESULTS FOR   | R 2023-2024 |               | RESULTS FOR 2023-2024 |                       |                         |                                                    |  |
| QUARTER         | NEW CLUB GOAL | NEW CLUBS   | DROPPED CLUBS | QUARTER MEMB          | ER GROWTH NET<br>GOAL | MEMBER GROWTH<br>ACTUAL | DROPPED<br>MEMBERS ACTUAL<br>(including transfers) |  |
| JULY/AUG/SEPT   | 2             | 1           | 1             | JULY/AUG/SEPT         | 50                    | 75                      | 43                                                 |  |
| OCT/NOV/DEC     | 0             | 2           | 2             | OCT/NOV/DEC           | 50                    | 203                     | 203                                                |  |
| JAN/FEB/MAR     | 2             | 0           | 0             | JAN/FEB/MAR           | 50                    | 46                      | 27                                                 |  |
| APR/MAY/ II INE | 2             | 2           | 1             |                       | 50                    | 50                      | 37                                                 |  |